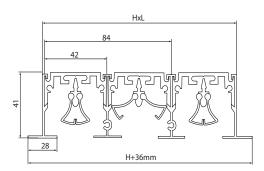

## LDS-1-495

LDS-2-495/LDS-2-990

LDS-3-990

LDS-4-990

| code      | H<br>[mm] | L<br>[mm] | number of slots [pcs.] |
|-----------|-----------|-----------|------------------------|
| LDS-1-495 | 44        | 490       | 1                      |
| LDS-2-495 | 88        | 490       | 2                      |
| LDS-2-990 | 88        | 985       | 2                      |
| LDS-3-990 | 132       | 985       | 3                      |
| LDS-4-990 | 176       | 985       | 4                      |