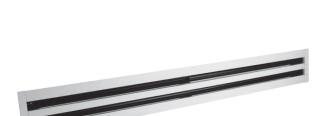

## Description

Linear slot diffusers (LDS) can be ceiling or wall mounted. They were designed to supply warm/cold air. They are available in versions with 1 to 4 slots and with the lengths of 495 and 990 mm. Each slot is adjusted separately and has two deflection vanes. Thanks to their special construction, the direction of the supply air can be switched easily.

In addition, due to easy operation, the slot diffusers are ideally suited for integration with air handling systems of variable capacity.

Material: aluminium

Finish: powder painted RAL9016

Standard color: white **Example identification** 