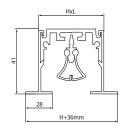

## LDS-1-495

LDS-2-495/LDS-2-990

LDS-3-990

LDS-4-990

| code      | H<br>[mm] | L<br>[mm] | number of slots [pcs.] |
|-----------|-----------|-----------|------------------------|
| LDS-1-495 | 44        | 490       | 1                      |
| LDS-2-495 | 88        | 490       | 2                      |
| LDS-2-990 | 88        | 985       | 2                      |
| LDS-3-990 | 132       | 985       | 3                      |
| LDS-4-990 | 176       | 985       | 4                      |