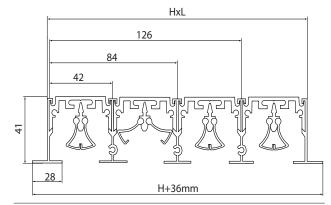

## **Dimensions**

## LDS-1-495

LDS-2-495/LDS-2-990

LDS-3-990

LDS-4-990

| code      | H<br>[mm] | L<br>[mm] | number of slots [pcs.] |
|-----------|-----------|-----------|------------------------|
| LDS-1-495 | 44        | 490       | 1                      |
| LDS-2-495 | 88        | 490       | 2                      |
| LDS-2-990 | 88        | 985       | 2                      |
| LDS-3-990 | 132       | 985       | 3                      |
| LDS-4-990 | 176       | 985       | 4                      |