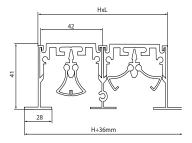

## LDS-1-495

LDS-2-495/LDS-2-990

LDS-3-990

LDS-4-990

| code      | H<br>[mm] | L<br>[mm] | number of slots [pcs.] |
|-----------|-----------|-----------|------------------------|
| LDS-1-495 | 44        | 490       | 1                      |
| LDS-2-495 | 88        | 490       | 2                      |
| LDS-2-990 | 88        | 985       | 2                      |
| LDS-3-990 | 132       | 985       | 3                      |
| LDS-4-990 | 176       | 985       | 4                      |